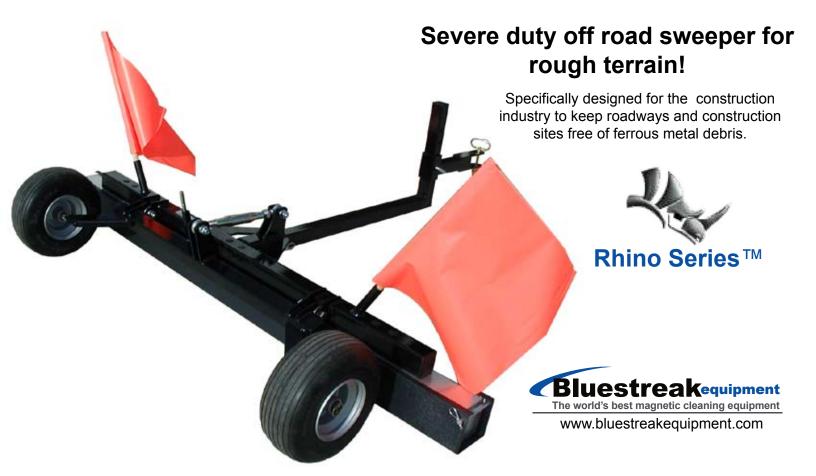

## **Construction Needs/Problems**

## **Rhino Solutions**

| <b>Durability</b> Equipment needs to be durable and require no maintenance.                | <ul> <li>Flat proof Carlisle tires 13" x 6.5".</li> <li>Heavy duty steel frame construction.</li> </ul>                                                                                                                                                                                                                                                                                                                                                                                                         |
|--------------------------------------------------------------------------------------------|-----------------------------------------------------------------------------------------------------------------------------------------------------------------------------------------------------------------------------------------------------------------------------------------------------------------------------------------------------------------------------------------------------------------------------------------------------------------------------------------------------------------|
| <b>Power</b> Magnet needs to be able to pull debris out of dirt, debris and foliage cover. | <ul> <li>3 layers of magnets that produce a maximum lifting height of 8 1/2" using 2 1/2" nails.</li> <li>Height adjustability settings from 0" to 5 1/2" using top tube adjustment to maximize effectiveness.</li> <li>"Wrap Around" design that won't let debris go even when debris is pushed back on bottom of sweeper by grass or dirt. Debris simply "wraps around" and snaps on back of sweeper.</li> <li>Optional Debris Digging Rake to loosen up debris and increase magnet effectiveness.</li> </ul> |
| Easy and Safe Construction users want a tool that is safe and easy to use.                 | <ul> <li>Simple hitch pin with adjustable hitch height attaches to many tow vehicles easily.</li> <li>Adjustable top link easily adjusts sweeping height from 0" to 5".</li> <li>Safety flags ensure visibility at all times.</li> <li>Optional Quick Clean Off Sleeve makes cleaning off debris quick and easy.</li> </ul>                                                                                                                                                                                     |

**Product Name** 

Rhino - Towable Magnetic Sweeper

Sweeping Width

Available in 5', 6', 7' lengths

Height of Sweeper Magnetic Housing

Available in 4.5"

Face Depth of Sweeper Magnetic Housing

Available in 4.5"

Magnet Dimensions Inside Housing

i.e. Rhino 62(4.5"x4.5") - 60"L x 3"H x 4"W

Safety Flags

Yes, included

**Ground Clearance** 

0" - 5 1/2" (refer to height adjustability)

**Total Product Weight** 

Rhino62(4.5"x4.5")- 252 lb

clean off sleeve

**Tires** 

Flat proof Carlisle 13" x 6.5"

See this product in action.

View a demo on line.

Visit us at www.bluestreakequipment.com

1645 Hwy 3, Delhi, Ontario, Canada N4B 2W6

Tel:1-519-582-1386

Height Adjustability

Rhino62 - 48 lbs

Rhino74 - 50 lbs

Rhino86 - 52 lbs

Frame Construction

Steel

Housing Construction

1/8" Aluminum

Rhino Series

0 - 5 1/3 inches continuous adjustment by turning

8.5"

Maintenance Requirements

Grease fittings on wheel bearings

Coupler Height

10", 12", 14", 16", 18", 20", or 21"

Maximum Operation Speed