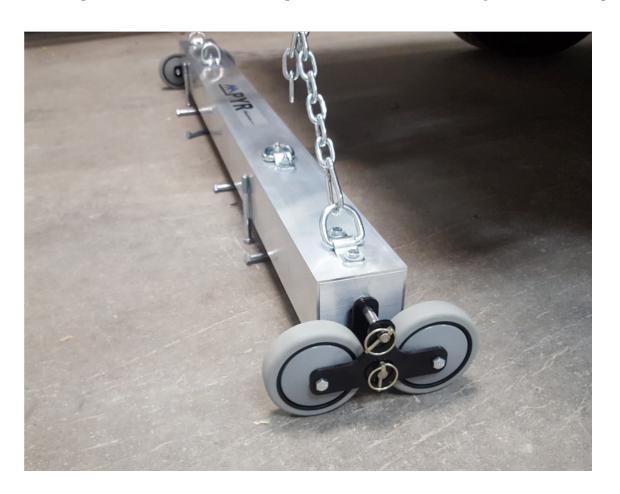

#### STEP 1

Drive around with the magnet and pick up metal debris.

The bump wheels on the end of the sweeper should be about ½" off the ground when sweeping.