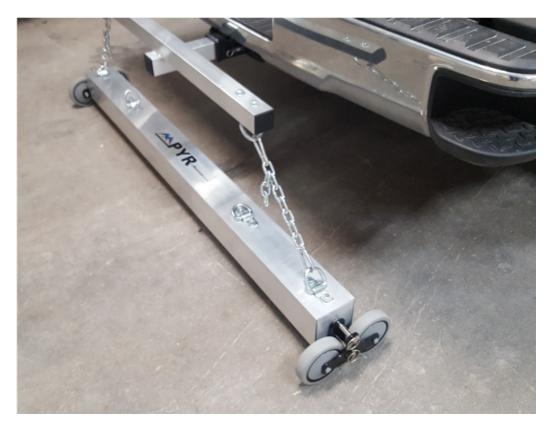

#### STEP 1

Drive around with the magnet and pick up metal debris.

The bump wheels on the end of the sweeper should be about ½" off the ground when sweeping.