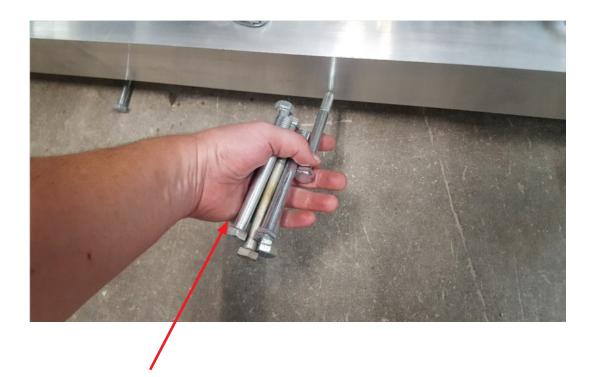

#### STEP 2

Stop and clean the magnet off before it gets completely covered with debris as magnet performance will decline as more debris is accumulated on it.

Manually remove metal debris from magnet (use a glove or rag to prevent possible injury).