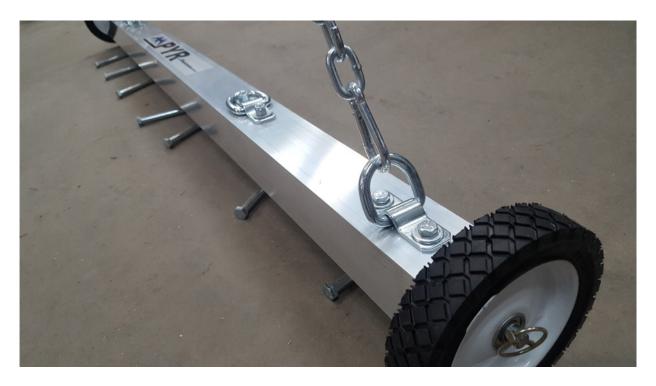

## STEP 1

Drive around with the magnet and pick up metal debris.

The bump wheels on the end of the sweeper should be about ½" off the ground when sweeping.