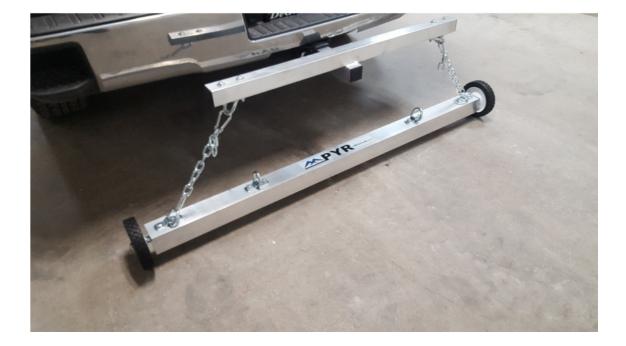

## PYR 3x3 Operating Instructions

Now that the PYR 3x3 has been mounted to your vehicle using the Assembly and Installation instructions, this document will detail the operation of the PYR 3x3 sweeper.

## STEP 1

Drive around with the magnet and pick up metal debris.

The bump wheels on the end of the sweeper should be about ½" off the ground when sweeping.