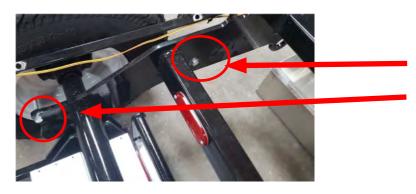

## Step 9. Install Fender Assembly

Install Fender Assembly over Bolts.

Repeat for opposite side.

#### Step 10. Install Washer & Nut

Install 1 washer and 1 Nut on each Bolt and tighten firmly with 9/16" wrenches.

Repeat for opposite side.

Bluestreak Equipment • 1645 Hwy #3 • Delhi • Ontario • Canada • N4B2W6