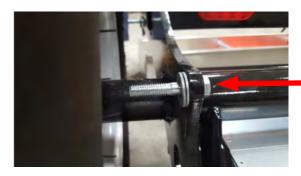

#### Step 6. Remove Hardware From Fender Assembly

Remove the bolts (x2) washers (x6) and nuts (x2) from the fender assembly.

Repeat for opposite side.

#### Step 10. Install Washer & Nut

Install 1 washer and 1 Nut on each Bolt and tighten firmly with 9/16" wrenches.

Repeat for opposite side.

Bluestreak Equipment • 1645 Hwy #3 • Delhi • Ontario • Canada • N4B2W6