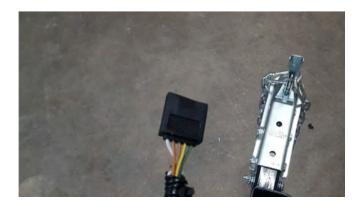

# **Additional Information**

The Lights and Fenders Package comes standard with a 12 volt, 4 flat wire plug.

If this plug or an adaptor is not available for your tow vehicle use the following wire colors to rewire the appropriate plug.

Green Wire = Right side Stop/Turn

Yellow Wire = Left Side Stop/Turn

(Right and Left side are determined by looking at sweeper from behind)

Brown Wire = Tail Lights

White Wire = Ground

Bluestreak Equipment • 1645 Hwy #3 • Delhi • Ontario • Canada • N4B2W6 www.bluestreakequpment.com