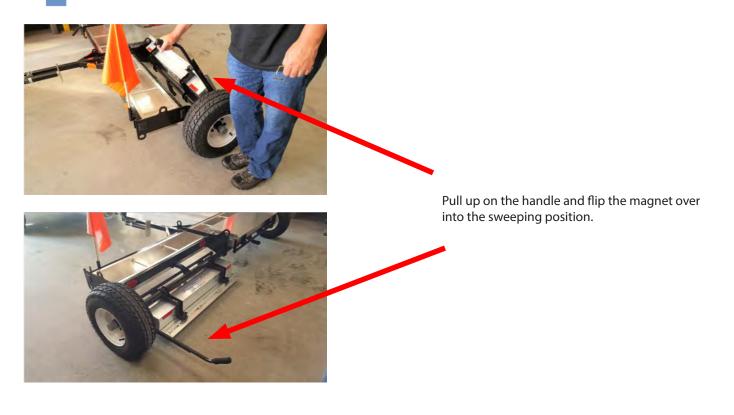

# **Assembly Instructions**

Lights & Fenders





Bluestreak Equipment 1645 Hwy #3, Delhi Ontario, Canada N4B2W6

# The Following Instructions Assume:

A) The Assembly of the Piranha is already complete as per the Piranha Assembly Instructions.pdf

And

B) The Lights and Fenders Package Accessory was purchased and shipped with your Piranha Magnetic Sweeper





Bluestreak Equipment • 1645 Hwy #3 • Delhi • Ontario • Canada • N4B2W6

## Step 1. Prepare To Lower The Magnet



# Prepare to place the sweeper into sweeping position by removing the spring clip holding the handle down.

# Step 2. Lower Magnet





### Step 3. Secure Magnet In Sweeping Position



Secure the magnet in the sweeping position by inserting the spring clip (removed in Step #1) into the slot as shown.

Repeat steps 1, 2 and 3 for the opposite side of the sweeper

### Step 4. Unpack Fender Assembly



Set the fender assembly on the wheel.

Repeat for opposite side.

#### Step 5. Remove Debris Bin



Remove the Aluminum Debris Bin.

Repeat for opposite side



Bluestreak Equipment • 1645 Hwy #3 • Delhi • Ontario • Canada • N4B2W6

#### Step 6. Remove Hardware From Fender Assembly



Remove the bolts (x2) washers (x6) and nuts (x2) from the fender assembly.

Repeat for opposite side.

## Step 7. Insert Bolts



Insert the Bolts from the inside of the frame of the Piranha Sweeper.

Repeat for the Opposite Side.

## Step 8.