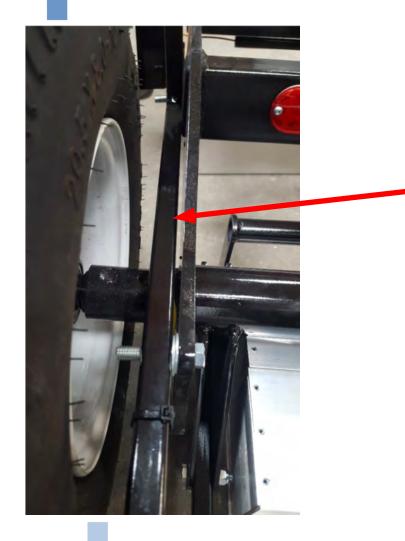

## Step 7. Insert Bolts

Insert the Bolts from the inside of the frame of the Piranha Sweeper.

Repeat for the Opposite Side.

## Step 9. Install Fender Assembly

Install Fender Assembly over Bolts.

Repeat for opposite side.