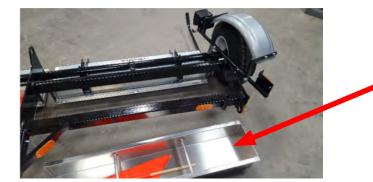

#### Step 5. Remove Debris Bin

Remove the Aluminum Debris Bin.

Repeat for opposite side

Bluestreak Equipment • 1645 Hwy #3 • Delhi • Ontario • Canada • N4B2W6