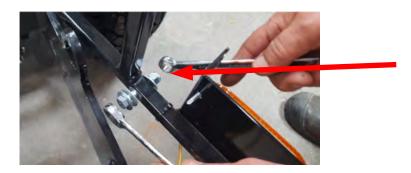

## Step 7. Insert Bolts

Insert the Bolts from the inside of the frame of the Piranha Sweeper.

Repeat for the Opposite Side.

## Step 8. Install Washers

Install 2 Washers on Each Bolt

Repeat for opposite side.

www.bluestreakequipment.com • 519-582-1386 • info@bluestreakequipment.com