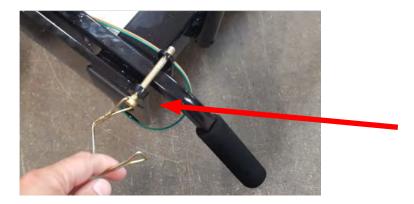

# Prepare to place the sweeper into sweeping position by removing the spring clip holding the handle down.

### Step 3. Secure Magnet In Sweeping Position

Secure the magnet in the sweeping position by inserting the spring clip (removed in Step #1) into the slot as shown.

Repeat steps 1, 2 and 3 for the opposite side of the sweeper