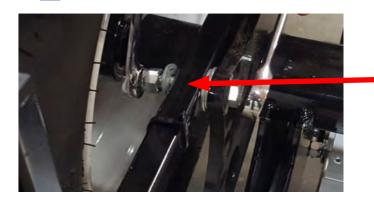

## Step 8. Install Washers

Install 2 Washers on Each Bolt

Repeat for opposite side.

www.bluestreakequipment.com • 519-582-1386 • info@bluestreakequipment.com