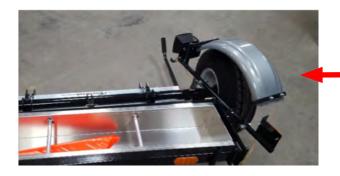

### Step 4. Unpack Fender Assembly

Set the fender assembly on the wheel.

Repeat for opposite side.