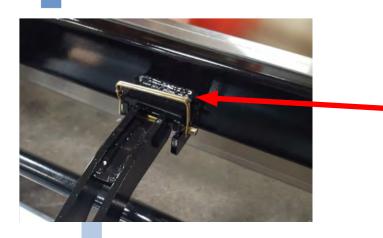

### Step 3. Secure Magnet In Sweeping Position

Secure the magnet in the sweeping position by inserting the spring clip (removed in Step #1) into the slot as shown.

Repeat steps 1, 2 and 3 for the opposite side of the sweeper