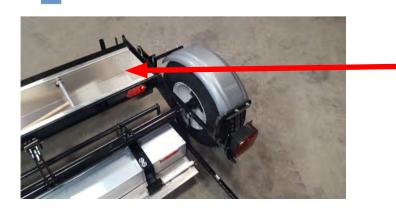

p 6. Remove Hardware From Fender Assembly



Remove the bolts (x2) washers (x6) and nuts (x2) from the fender assembly.

Repeat for opposite side.

## Step 7. Insert Bolts



Insert the Bolts from the inside of the frame of the Piranha Sweeper.

Repeat for the Opposite Side.

## Step 8. Install Washers



Install 2 Washers on Each Bolt

Repeat for opposite side.



www.bluestreakequipment.com • 519-582-1386 • info@bluestreakequipment.com

## Step 9. Install Fender Assembly



Install Fender Assembly over Bolts.

Repeat for opposite side.

#### Step 10. Install Washer & Nut



Install 1 washer and 1 Nut on each Bolt and tighten firmly with 9/16" wrenches.

Repeat for opposite side.



Bluestreak Equipment • 1645 Hwy #3 • Delhi • Ontario • Canada • N4B2W6

## Step 11. Re-install Debris Bin



**Reinstall Aluminum Debris Bins** 

# Assembly Now Complete





www.bluestreakequipment.com • 519-582-1386 • info@bluestreakequipment.com

# **Additional Information**



The Lights and Fenders Package comes standard with a 12 volt, 4 flat wire plug.

If this plug or an adaptor is not available for your tow vehicle use the following wire colors to rewire the appropriate plug.

Green Wire = Right side Stop/Turn

Yellow Wire = Left Side Stop/Turn

(Right and Left side are determined by looking at sweeper from behind)

Brown Wire = Tail Lights

White Wire = Ground



Bluestreak Equipment • 1645 Hwy #3 • Delhi • Ontario • Canada • N4B2W6 www.bluestreakequpment.com