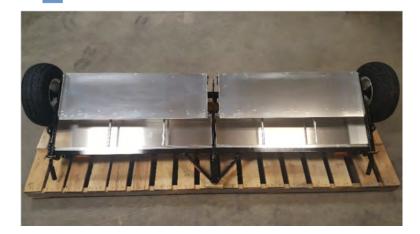

#### Step 3. Remove Piranha From Pallet or Shipping Crate

Using your forklift, lift the magnetic sweeper with 2 equal length lifting straps or chains attached to the 2 middle lifting points to remove the magnetic sweeper from the pallet (or steel shipping crate).