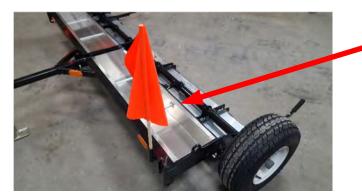

#### Step 7. Install Flags

Install the Flag (Item B) in the pocket on each side of the magnetic sweeper.