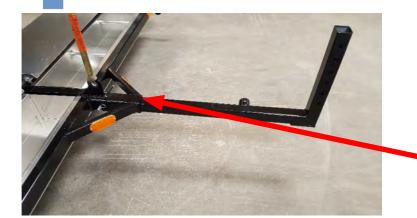

## Step 4. Insert Tongue

Using the forklift lower the magnetic sweeper until the wheels contact the ground.

Insert the Steel Tongue (Item A) as shown.

#### Step 5. Insert Bent Pin & Clip

Install a Bent Pin and clip (Item D). Ensure the pin goes though the hole in the tongue by pulling the tongue in and out to make sure the pin secures the tongue from being removed.