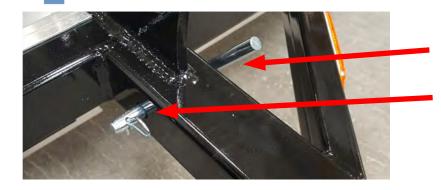

#### Step 5. Insert Bent Pin & Clip

Install a Bent Pin and clip (Item D). Ensure the pin goes though the hole in the tongue by pulling the tongue in and out to make sure the pin secures the tongue from being removed.