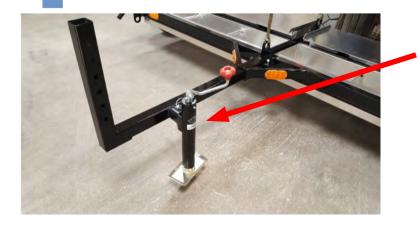

## Step 6. Install The Jack Stand

Install the Jack (Item C) into the stump on the side of the Steel Tongue (Item A)

The forklift and hanging straps or chains can now be removed.

Bluestreak Equipment • 1645 Hwy #3 • Delhi • Ontario • Canada • N4B2W6