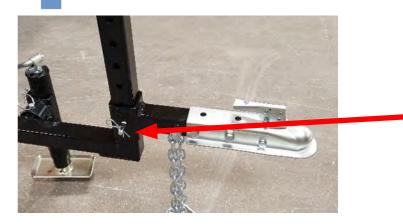

# Step 8. Install the Coupler Assembly

Install the Coupler Assembly (Item E) over the Steel Tongue (Item A) and secure with a Bent Pin and clip (Item D).

www.bluestreakequipment.com • 519-582-1386 • info@bluestreakequipment.com