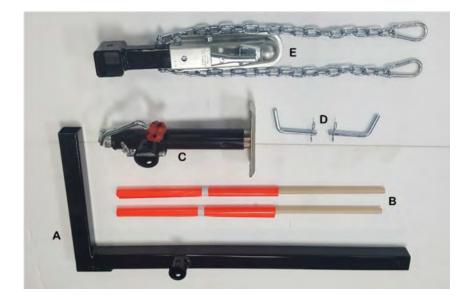

# Step 2. Unpackage All Items From Pallet

- A Steel Tongue(1pc)
- B Flags (2pcs)
- C Jack (1pc)
- D Bent Pins (2pcs)
- E Coupler Assembly (1pc)