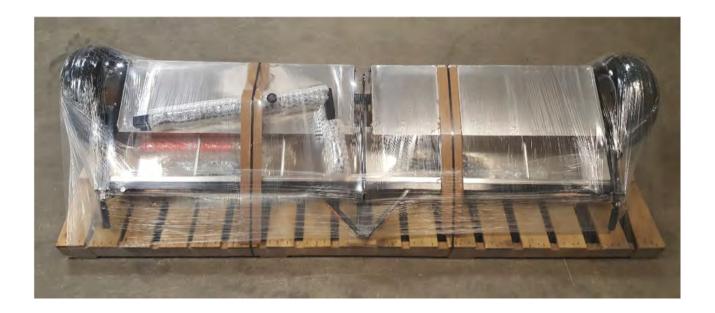

# How It Ships

The Piranha Magnetic Sweeper is packaged and shipped on One pallet. When shipped internationally the Piranha is shipped in an ISPM-15 compliant international steel framed crate.

## Step 1. Remove Shrink Wrap

Remove Shrink Wrap, Strapping and Cardboard from the pallet.

Bluestreak Equipment • 1645 Hwy #3 • Delhi • Ontario • Canada • N4B2W6