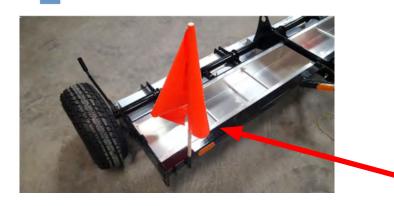

#### Step 7. Install Flags

Install the Flag (Item B) in the pocket on each side of the magnetic sweeper.