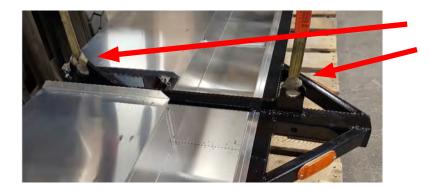

## Step 4. Insert Tongue

Using the forklift lower the magnetic sweeper until the wheels contact the ground.

Insert the Steel Tongue (Item A) as shown.

#### Step 5. Insert Bent Pin & Clip

Install a Bent Pin and clip (Item D). Ensure the pin goes though the hole in the tongue by pulling the tongue in and out to make sure the pin secures the tongue from being removed.